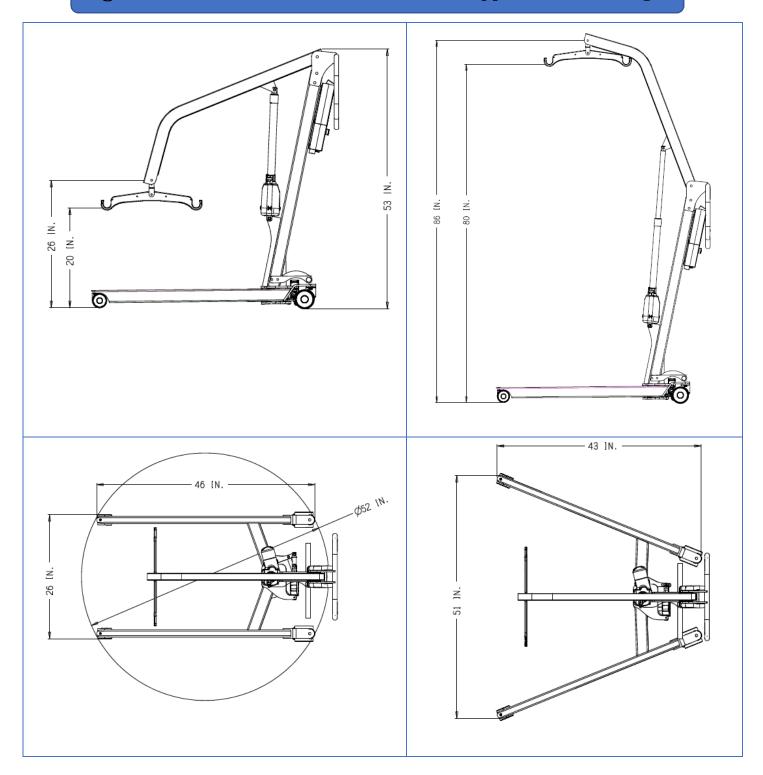

| Product Information |                                    | Product Information            |                                      |
|---------------------|------------------------------------|--------------------------------|--------------------------------------|
| Capacity            | 625lbs (284kg)                     | Finish                         | Polyester Powder Coat, Baked         |
| Safe Working Load:  | Model High-Lifter: 625lbs (284kgs) | Emergency Stop Switch          | Standard                             |
| Operation:          | Electric Actuator                  | Emergency Up/Down Switch       | Standard                             |
| Casters:            | 3" (75mm) dual caster              | Spreader bar                   | 2 point standard , 6 point optional; |
| Casters:            | 4"(100mm) dual locking caster      | Anti-Free Wheel Safety System: | Standard                             |
| Power Source:       | Removable 24V Battery              | Remote Hand Controller:        | Standard                             |
| Charger:            | 24V CSA/UL Approved                | Warranty:                      | 5 Year construction warranty         |
| Overall Weight:     | Model High-Lifter 110lbs-50kg      | Warranty:                      | 2 Year electronic warranty           |
| Construction:       | Rectangular Steel Tubing           |                                |                                      |