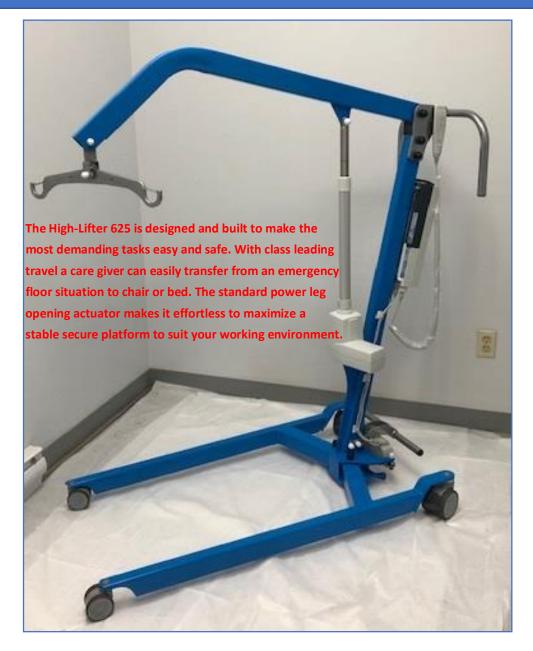

| Product Information |                                    | Product Information            |                                      |
|---------------------|------------------------------------|--------------------------------|--------------------------------------|
| Capacity            | 625lbs (284kg)                     | Finish                         | Polyester Powder Coat, Baked         |
| Safe Working Load:  | Model High-Lifter: 625lbs (284kgs) | Emergency Stop Switch          | Standard                             |
| Operation:          | Electric Actuator                  | Emergency Up/Down Switch       | Standard                             |
| Casters:            | 3" (75mm) dual caster              | Spreader bar                   | 2 point standard , 6 point optional; |
| Casters:            | 4"(100mm) dual locking caster      | Anti-Free Wheel Safety System: | Standard                             |
| Power Source:       | Removable 24V Battery              | Remote Hand Controller:        | Standard                             |
| Charger:            | 24V CSA/UL Approved                | Warranty:                      | 5 Year construction warranty         |
| Overall Weight:     | Model High-Lifter 110lbs-50kg      | Warranty:                      | 2 Year electronic warranty           |
| Construction:       | Rectangular Steel Tubing           |                                |                                      |